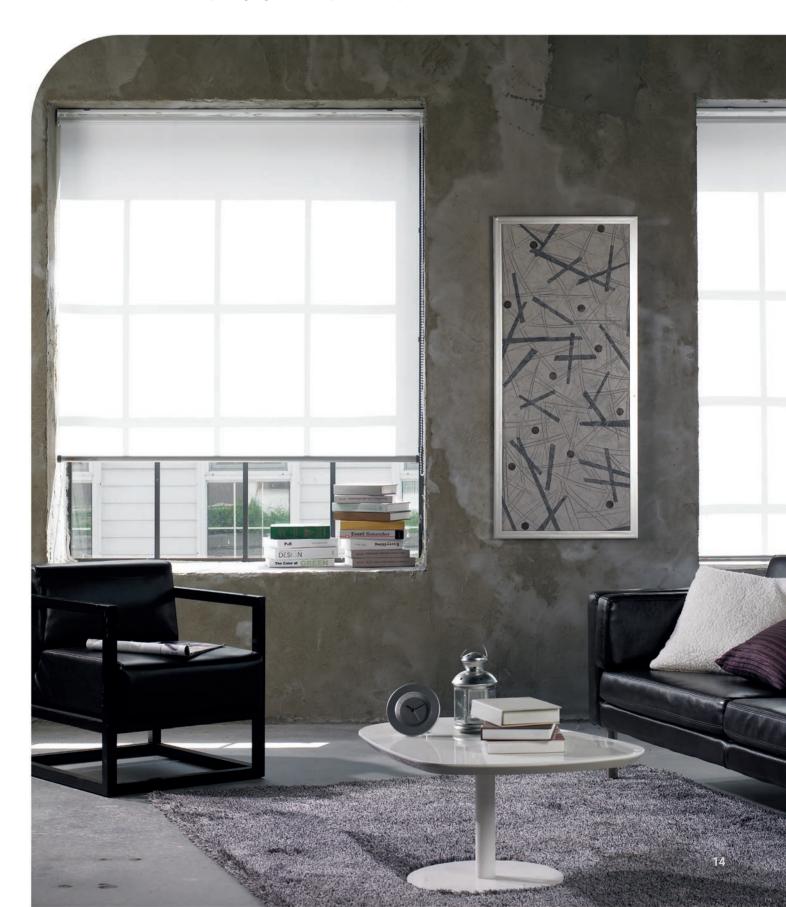

# HANSOLTEX is Korean contemporary weavers for window coverings

From modest beginnings, we now export to clients in over 40 countries. Our Designs include 3D-pattern, Combi (Zebra) and various other quality roller blinds. And we offer our high-quality products at extremely competitive prices.