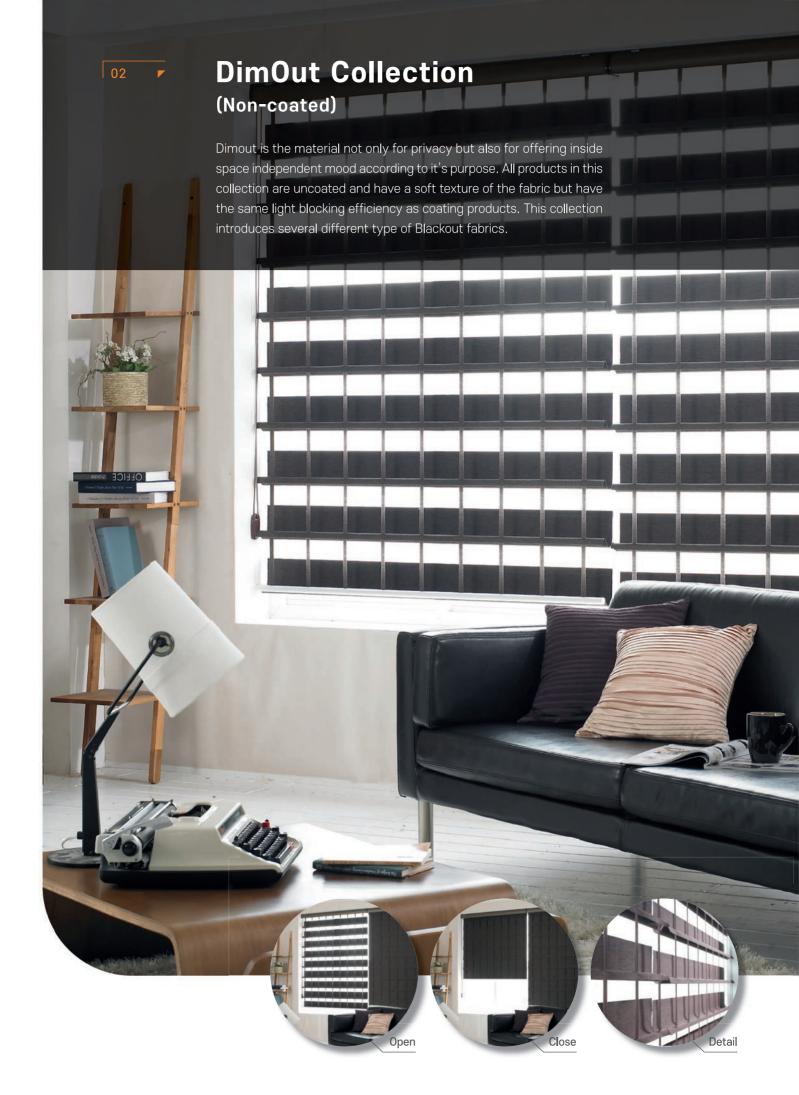

# **Product view**

Through the combination of High technology, innovation and adaptability, HANSOLTEX offers a diverse product selection that will satisfy your needs.

- 3D Collection
- DimOut Collection
- Dual Collection
- Poly-Screen Collection
- Energy Savings Collection