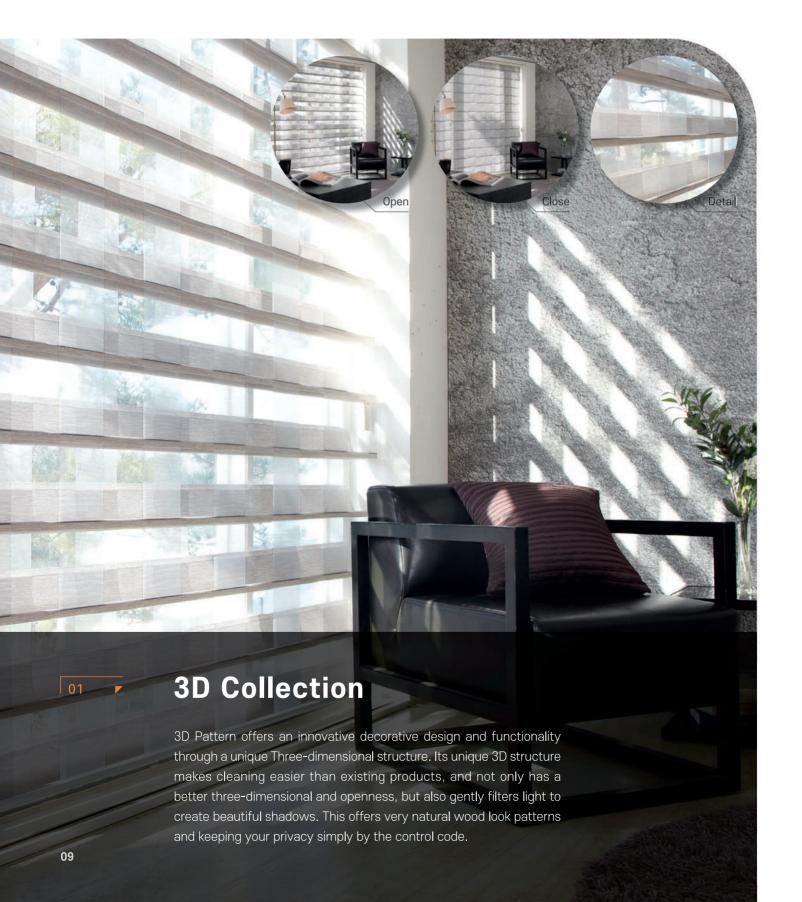

# **Product view**

Through the combination of High technology, innovation and adaptability, HANSOLTEX offers a diverse product selection that will satisfy your needs.

- 3D Collection
- DimOut Collection
- Dual Collection
- Poly-Screen Collection
- Energy Savings Collection